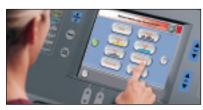

### □ *E<sup>3</sup> Integrated LCO<sup>™</sup> System with Touch Screen Technology*

Exercise, entertainment and education — this all-in-one LCD system provides the ultimate workout experience. Featuring a bright, clear Sharp® LCD screen powered by an Intel® microprocessor, it is the most advanced console in the fitness industry. The E³ Integrated LCD System comes standard on all Life Fitness 97 and 95 "e" models.

#### INTELLIGENT DESIGN

The streamlined industrial design creates a premium appearance. The console's touch screen is built right into our cardio machines, and the screen's ergonomic positioning reduces glare.

#### TOUCH SCREEN TECHNOLOGY

Oversized touch screen buttons make it easy to manage workouts and change channels.